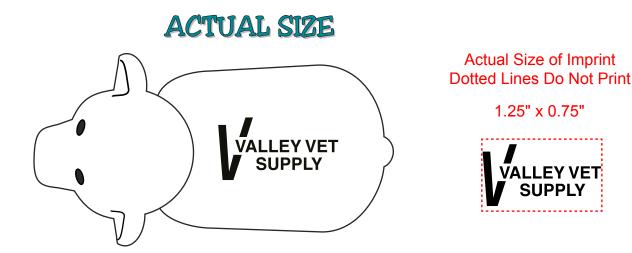

Order#: 120746 Product: Sheep Stress Ball Item #: 1008-100804 Imprint Method: Pad Print on the On Back - Black

Enlarged for Clarity