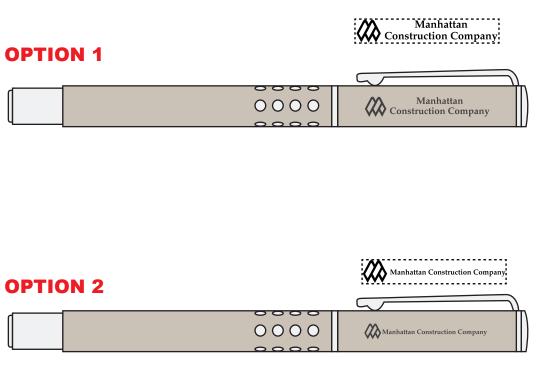

Order#: 120744 Product: Lindon Rollerball Pen - Black Item #: 1202-103547 Imprint Method: Laser Engraved on the Front Cap

## PLEASE INDICATE OPTION 1 OR 2 IN COMMENT BOX AREA WHEN APPROVING.

Actual Size of Imprint Dotted Lines Do Not Print 1 1/2" W x 1/4" H

## SOME LETTERS WILL NOT BE LEGIBLE