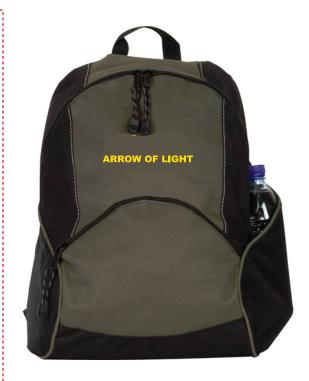

CAREFULLY REVIEW THE ARTWORK ATTACHED.

Order#: 120717

**Product:** On The Move Backpack - Olive

**Item #**: 1120-304403

Imprint Method: Screen Print on the Front above pocket - Athletic Gold 109

Actual Size of Imprint **Dotted Lines Do Not Print** 

5"w x 4"h

## ARROW OF LIGH

Image Not To Size For Reference Only