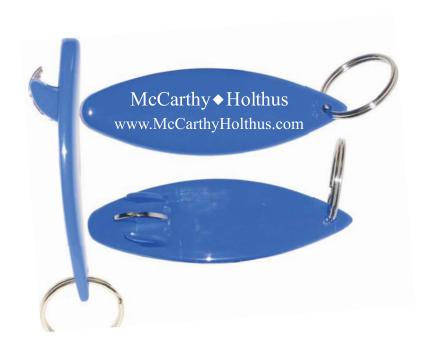

**Order#**: 120713

**Product:** Surfboard Bottle Opener - Blue

**Item #**: 1014-100143

Imprint Method: Pad print on the Top - White

## McCarthy ◆ Holthus www.McCarthyHolthus.com