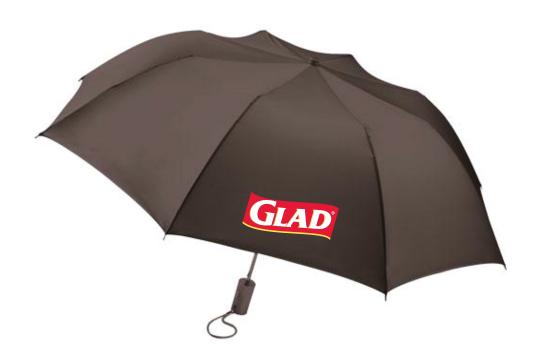

**Order#**: 120704

Product: Barrister Auto-Open Umbrella - Black

Item #: 1039-101121

Imprint Method: Screen Print on the 1st Panel - Red 186, White, Yellow 115

ART REDUCED FOR PROOFING PURPOSES.

SIZE OF ART @ 100%: 7.5195" WIDE by 3.7109" HIGH