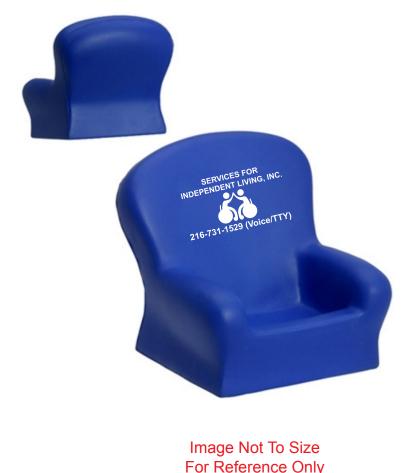

CAREFULLY REVIEW THE ARTWORK ATTACHED.

Order#: 120697

**Product:** Chair Cell Phone Holder - Blue

Item #: 1008-304303

Imprint Method: Pad Print on the Backrest - White

## **Imprint Area:** 1-3/4" x 1" backrest

| - SERVICES FOR - - | INDEPENDENT LIVING, INC. 216-731-1529 (Voice/TTY)