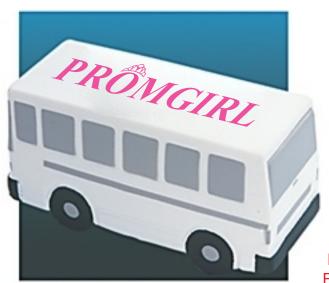

CAREFULLY REVIEW THE ARTWORK ATTACHED.

Order#: 120695

**Product:** Bus Stress Reliever - White

Item #: 1097-100925

Imprint Method: Screen Print on the OnTop - Pink 225

Actual Size of Imprint **Dotted Lines Do Not Print** 

3"w x 1-1/8"h on top

Image Not To Size For Reference Only