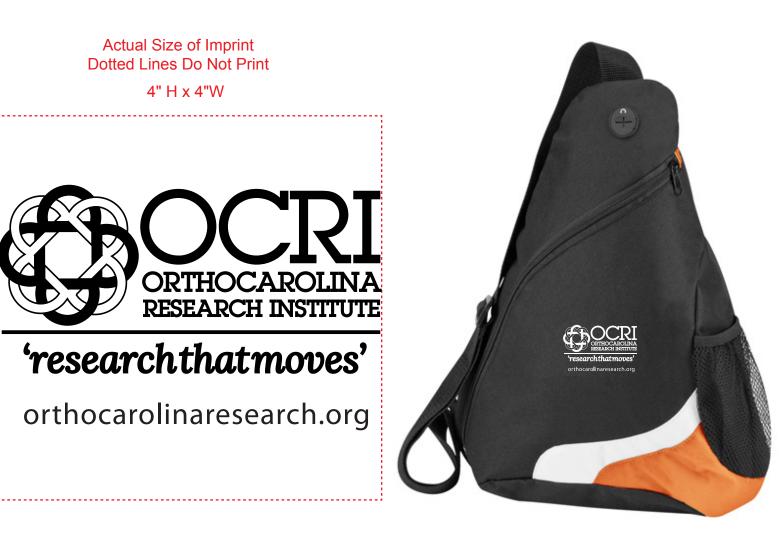

Order#: 120688 Item #: 1087-304151 Imprint Method: Silkscreen on the Front - White

## **Product:** 'Over the Shoulder' Sling Pack - Orange