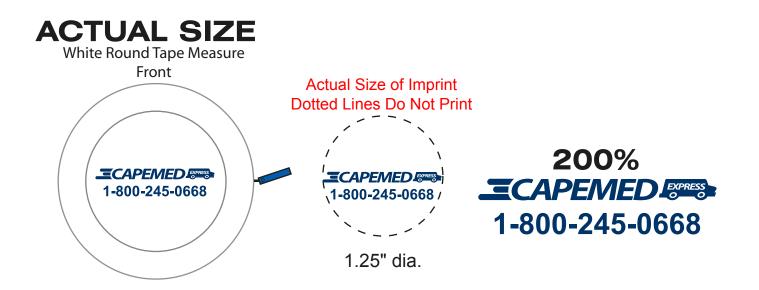

Order#: 120689 Product: RoundTape Measure - White Item #: 1008-304538 Imprint Method: Screen Print on the One Side - Navy 648

## \*\*\*PLEASE VERIFY IF ALL ARTWORK IS CORRECT.\*\*\* Disclaimer: Imprint color is based off our Stock Navy (PMS 648 C)

\*\*\*PLEASE NOTE: THE TEXT "EXPRESS" WILL FILL IN AND BLEED WHEN PRINTED, DUE TO THE SMALL IMPRINT SIZE. PLEASE ADVISE.\*\*\*