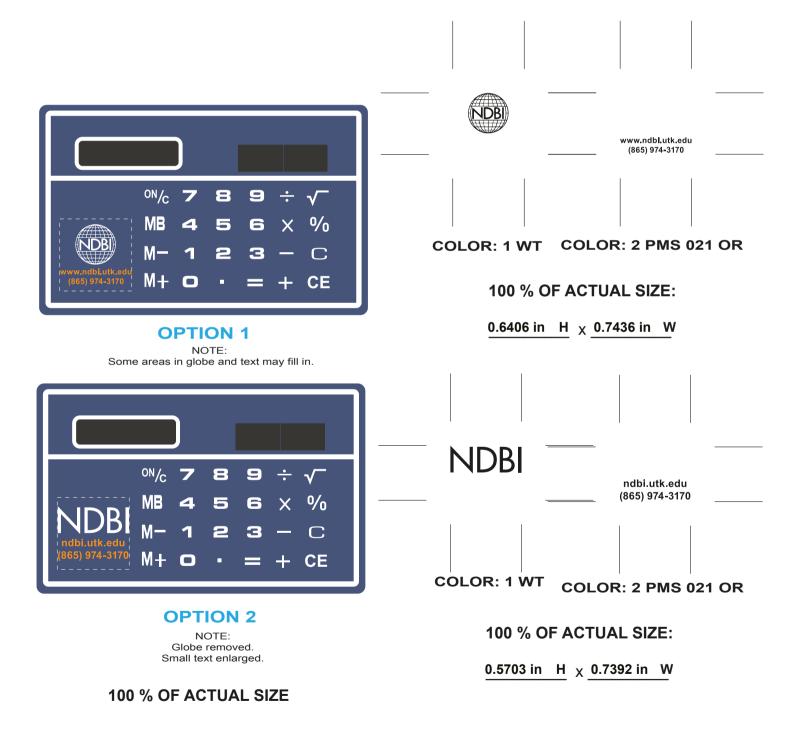

Order#: 120686 Product: Solar Pocket Pal Calculator - Blue Item #: 1087-300851 Imprint Method: Screen Print on the Under Display - Orange 021 & White

## PLEASE INDICATE OPTION 1 OR 2 IN COMMENT BOX AREA WHEN APPROVING.