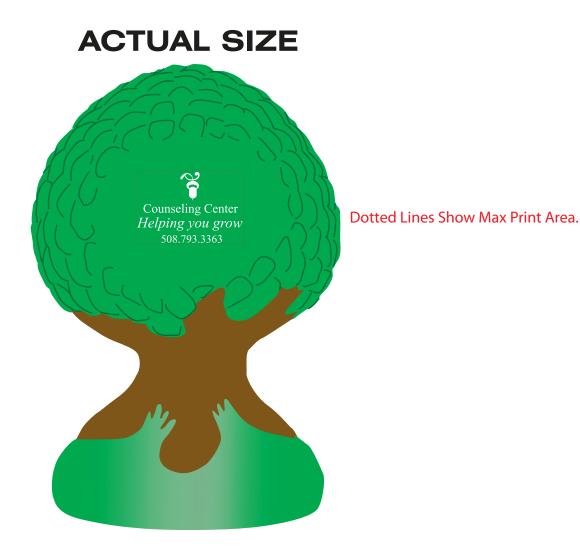

2 Split Rock Drive Suite 11, Cherry Hill, Nj 08003 **Telephone:** 1-856 424-4818 or 1-800 320-1510 **Fax:** 1-856 424-5269

Hours of Operation: 9:30 - 5:30 pm Eastern, M - F Customer Service E-mail: service@garrettspecialties.com <u>Order#</u>: 120682 <u>Product</u>: Tree Stress Ball <u>Item #</u>: 1008-104526 <u>Imprint Method</u>: Pad Print on the On Front (Smooth Side) - White

It is imperative that you view your e-proof and submit your approval and/or changes promptly to maintain your anticipated delivery date.

Please keep in mind that this virtual proof is not a printed sample of your artwork on our product. The size and placement of the artwork may vary from this proof when actually printed on the product. Carefully review the attached proof for verification of copy & layout.