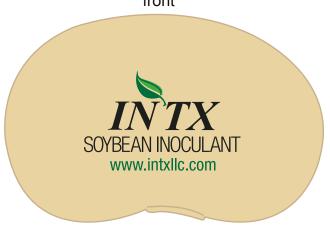

**Order#**: 120680

**Product:** Soy Bean Stress Reliever

Item #: 1008-304789

Imprint Method: Pad Print on the Front - Black, PMS 349C & PMS 362C

Disclaimer: Imprint color is based off our Stock Dark Green (PMS 349 Green) NO CHARGE WILL BE APPLIED.

PLEASE LET US KNOW IF YOU WOULD LIKE TO PROCEED WITH EXACT PMS MATCH.
CHARGES WILL BE APPLIED.

ACTUALSIZE

Soy Bean front

Actual Size of Imprint
Dotted Lines Do Not Print
2.25" x 1"