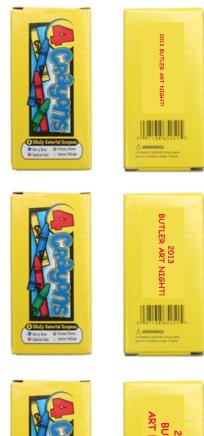

Order#: 120677 Product: Crayons - 4 Pack Item #: 1092-306226 Imprint Method: Screen Print on the Back - Red 186

## PLEASE INDICATE OPTION 1, 2, OR 3 IN COMMEN BOX WHEN APPROVING.