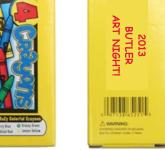

Order#: 120677 Product: Crayons - 4 Pack Item #: 1092-306226 Imprint Method: Screen Print on the Back - Red 186

## PLEASE INDICATE OPTION 1, 2, OR 3 IN COMMEN BOX WHEN APPROVING.