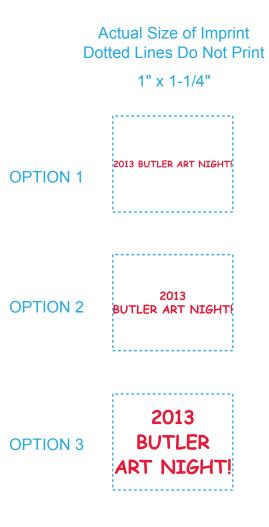

## PLEASE INDICATE OPTION 1, 2, OR 3 IN COMMEN BOX WHEN APPROVING.

Order#: 120677 Product: Crayons - 4 Pack Item #: 1092-306226 Imprint Method: Screen Print on the Back - Red 186