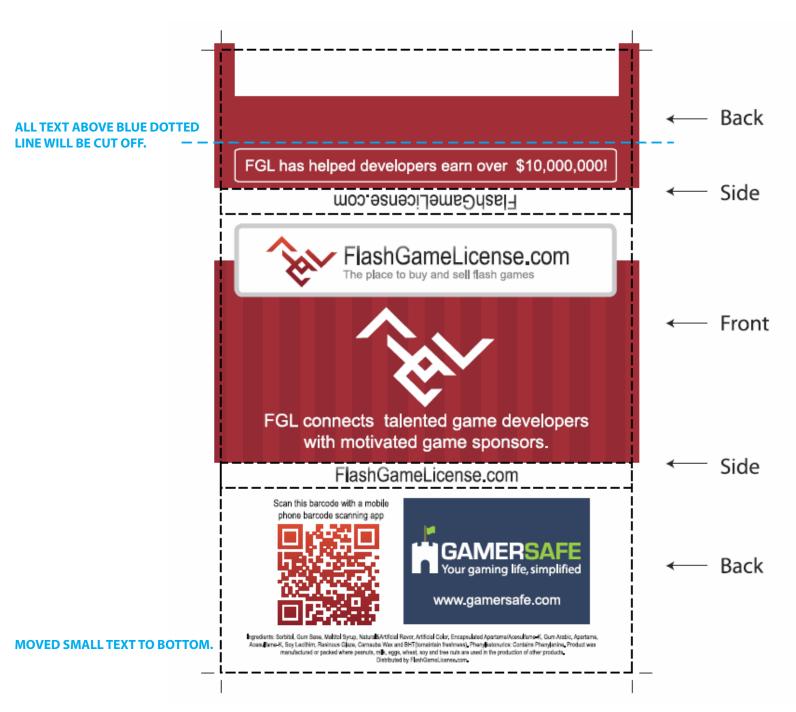

Order#: 120674

Product: Gum Pack

Item #: 1303-301599

Imprint Method: 4 Color Process on the Sleeve

## \*\*\*IMPORTANT INFORMATION\*\*\* (PLEASE READ)

Please proof carefully for spelling errors, omissions, and layout accuracy. It is your responsibility to correct any errors. Garrett Specialties assumes no responsibility for errors after a proof has been authorized to print. Please note changes or revisions to your proof from your original instructions may cause revision in your ship date. Delays in paper proof approval also may require a change in your schedule ship dates. Occasionally, some fax machines may distort the image. Please pay close attention to numbers.

It is imperative that you view your e-proof and submit your approval and/or changes promptly to maintain your anticipated delivery date.

Please keep in mind that this virtual proof is not a printed sample of your artwork on our product. The size and placement of the artwork may vary from this proof when actually printed on the product. Carefully review the attached proof for verification of copy & layout.