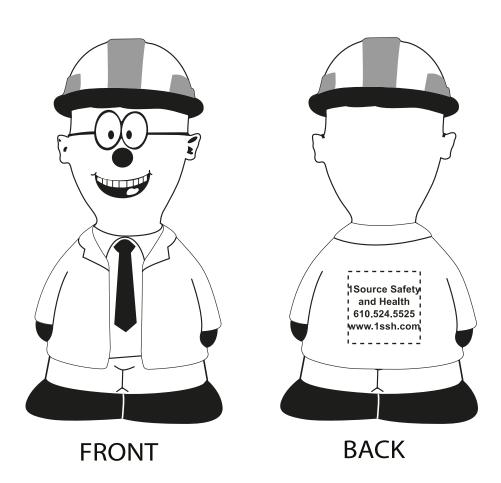

**Order#**: 120672

**Product:** Safety Talking Stress Reliever

Item #: 1070-303646

Imprint Method: Pad Print on the Back - Black

Imprint Area: 0.75 in X 0.75 in