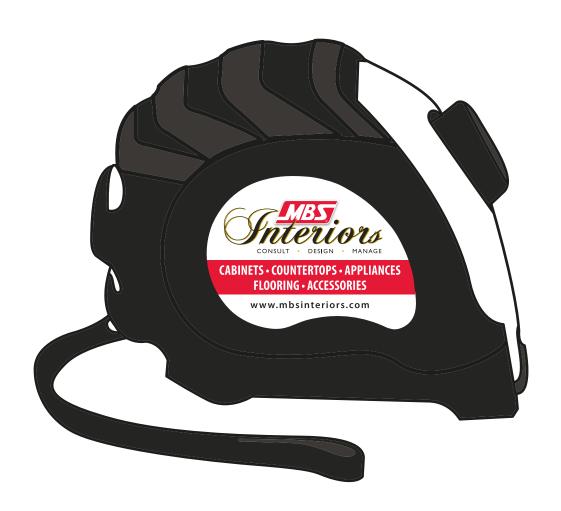

**Order#**: 120668

**Product:** 25 Ft. Retractable Tape Measure

Item #: 1070-106481

Imprint Method: Digital Print on the Digital Print-Label

Imprint Area: 2.125 in X 1.5 in