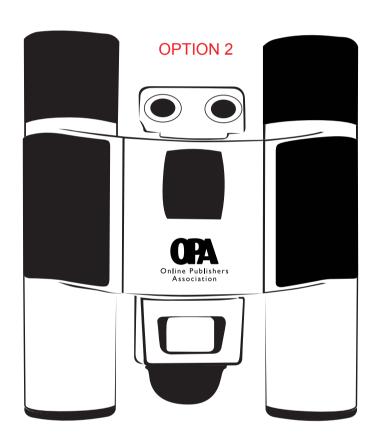

## PLEASE INDICATE OPTION 1, 2, OR 3 IN COMMENT BOX AREA WHEN APPROVING.

**OPTION 2** 

OPTION 1

**OPTION 3** 

THE SUPPLIER DOES CAN NOT PRINT IN PMS 144 BUT CAN PRINT IN THE HEXACHROME ORANGE SHOWN BELOW. THE OTHER OPTION WOULD BE BLACK