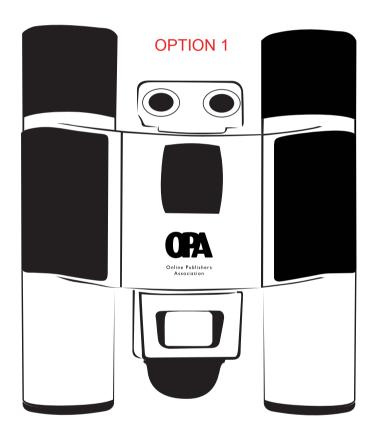

## PLEASE INDICATE OPTION 1, 2, OR 3 IN COMMENT BOX AREA WHEN APPROVING.

**OPTION 2** 

OPTION 1

**OPTION 3** 

THE SUPPLIER DOES CAN NOT PRINT IN PMS 144 BUT CAN PRINT IN THE HEXACHROME ORANGE SHOWN BELOW. THE OTHER OPTION WOULD BE BLACK