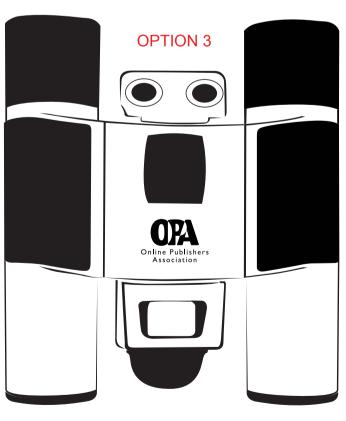

## PLEASE INDICATE OPTION 1, 2, OR 3 IN COMMENT BOX AREA WHEN APPROVING.

**OPTION 2** 

OPTION 1

**OPTION 3** 

THE SUPPLIER DOES CAN NOT PRINT IN PMS 144 BUT CAN PRINT IN THE HEXACHROME ORANGE SHOWN BELOW. THE OTHER OPTION WOULD BE BLACK