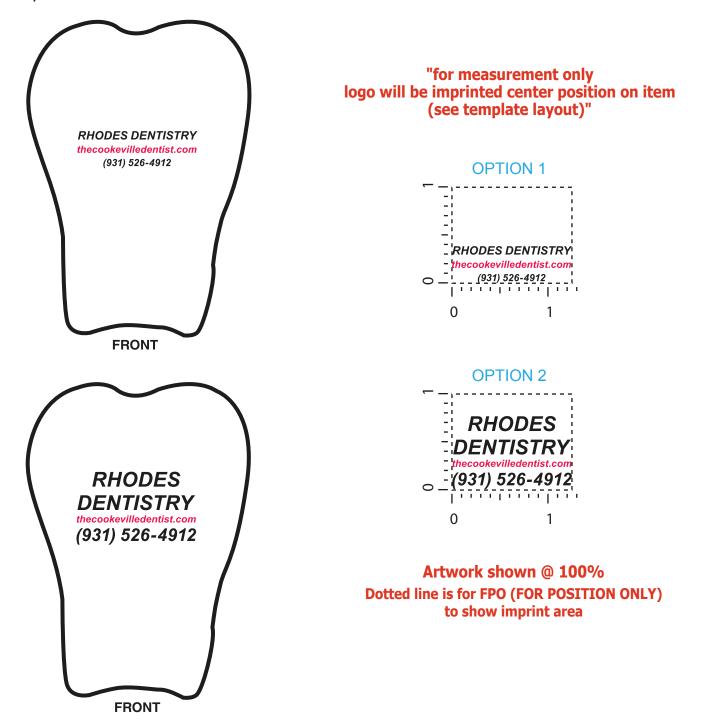

Order#: 120662 Product: Tooth Stress Ball Item #: 1097-305391 Imprint Method: Pad Print on the Front - Black & Red 199

## PLEASE INDICATE OPTION 1 OR 2 IN COMMENT BOX AREA WHEN APPROVING.

Imprint area: 1" w x 1 1/4" h