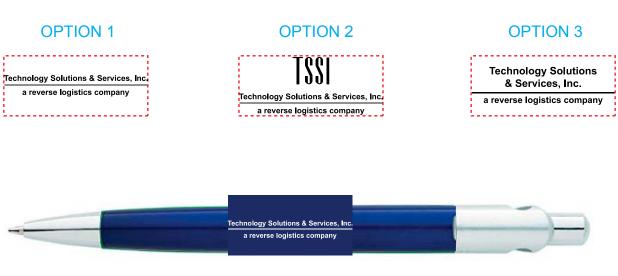

**CAREFULLY REVIEW THE ARTWORK ATTACHED.** 

Order#: 120654 Product: Arc Clip Pen - Blue Item #: 1002-305958 Imprint Method: Screen Print on the Backside of Barrel - White

eProof

## PLEASE INDICATE OPTION 1, 2, OR 3 IN COMMENT BOX WHEN APPROVING.

Actual Size of Imprint Dotted Lines Do Not Print

1-1/2"w x 5/8"h

NOTE: BLUE BOX IS COLOR OF PEN. WILL NOT PRINT.