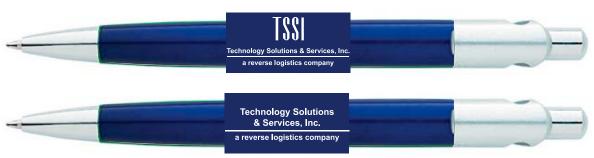

**CAREFULLY REVIEW THE ARTWORK ATTACHED.** 

Order#: 120654 Product: Arc Clip Pen - Blue Item #: 1002-305958 Imprint Method: Screen Print on the Backside of Barrel - White

eProof

## PLEASE INDICATE OPTION 1, 2, OR 3 IN COMMENT BOX WHEN APPROVING.

Actual Size of Imprint Dotted Lines Do Not Print

1-1/2"w x 5/8"h

NOTE: BLUE BOX IS COLOR OF PEN. WILL NOT PRINT.