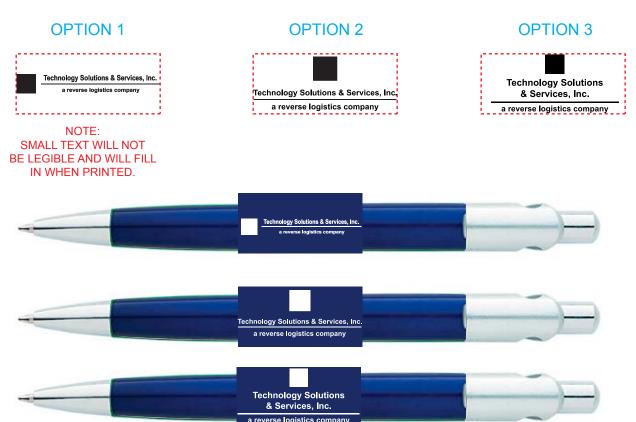

Order#: 120654 Product: Arc Clip Pen - Blue Item #: 1002-305958 Imprint Method: Screen Print on the Backside of Barrel - White

## **PLEASE INDICATE OPTION 1, 2, OR 3** IN COMMENT BOX WHEN APPROVING. Actual Size of Imprint

**Dotted Lines Do Not Print** 

1-1/2"w x 5/8"h

NOTE: BLUE BOX IS COLOR OF PEN. WILL NOT PRINT.