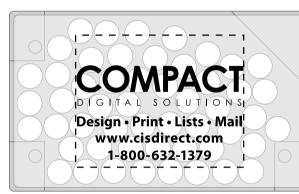

# **PLEASE INDICATE OPTION 1 OR 2**

### \*\*\*PLEASE VERIFY IF ALL ARTWORK IS CORRECT.\*\*\*

Actual Size of Imprint Dotted Lines Do Not Print

1.75" x 1.375"

250 PCS.

NOTE: ARTWORK WAS ADJUSTED AND ENLARGED

**OPTION 1** 

750 PCS.

### NOTE: ARTWORK WAS ADJUSTED AND ENLARGED

NOTE: **Resident - Consumer - Business Lists** cannot get any larger. The dotted lines show MAX imprint area. No art can extend past this area or it will be cut off.