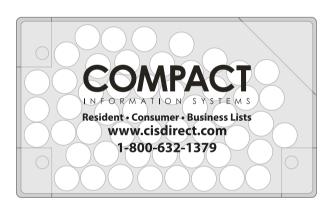

Order#: 120652

**Product:** Fresh Mouth Card Mint Dispenser - Clear

Item #: 1008-307076

Imprint Method: Screen Print on the Front - Black

## **ACTUAL SIZE**

## **ACTUAL SIZE**

250 PCS.

NOTE: ARTWORK WAS ADJUSTED AND ENLARGED

750 PCS.

NOTE: ARTWORK WAS ADJUSTED AND ENLARGED