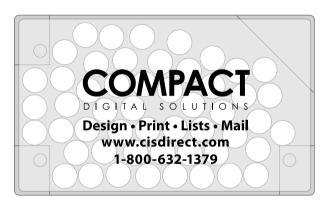

Order#: 120652

**Product:** Fresh Mouth Card Mint Dispenser - Clear

Item #: 1008-307076

Imprint Method: Screen Print on the Front - Black

## **ACTUAL SIZE**

## **ACTUAL SIZE**

250 PCS.

NOTE: ARTWORK WAS ADJUSTED AND ENLARGED

750 PCS.

NOTE: ARTWORK WAS ADJUSTED AND ENLARGED