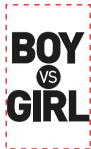

## PLEASE INDICATE OPTION 1 OR 2 IN COMMENT BOX AREA WHEN APPROVING.

Actual Size of Imprint
Dotted Lines Do Not Print

OPTION 1 1-1/2" x 7/8"

BOY © GIRL OPTION 2

NOTE: "VS" may fill in when printed.

NOTE: "VS" was made slightly bold for less fill in.

Images is not to size. For reference only.