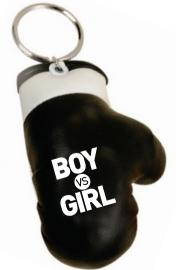

CAREFULLY REVIEW THE ARTWORK ATTACHED.

Order#: 120646

**Product:** Boxing Glove Keychain - Black

Item #: 1092-302088

Imprint Method: Pad Print on the On Glove - White

## PLEASE INDICATE OPTION 1 OR 2 IN COMMENT BOX AREA WHEN APPROVING.

Actual Size of Imprint
Dotted Lines Do Not Print

OPTION 1 1-1/2" x 7/8"

BOY © GIRL OPTION 2

NOTE: "VS" may fill in when printed.

NOTE: "VS" was made slightly bold for less fill in.

Images is not to size. For reference only.