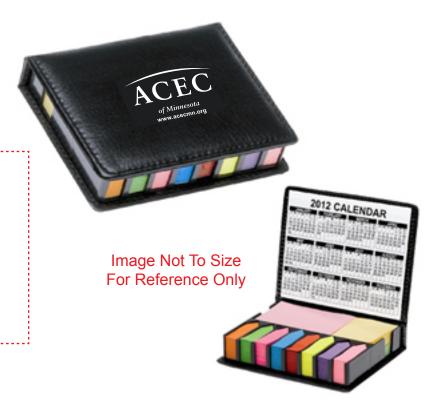

CAREFULLY REVIEW THE ARTWORK ATTACHED.

Order#: 120645

**Product:** Memo Holder with Calendar

Item #: 1092-108246

Imprint Method: Pad Print on the Top - White

Actual Size of Imprint **Dotted Lines Do Not Print** 4" x 2"

of Minnesota www.acecmn.org