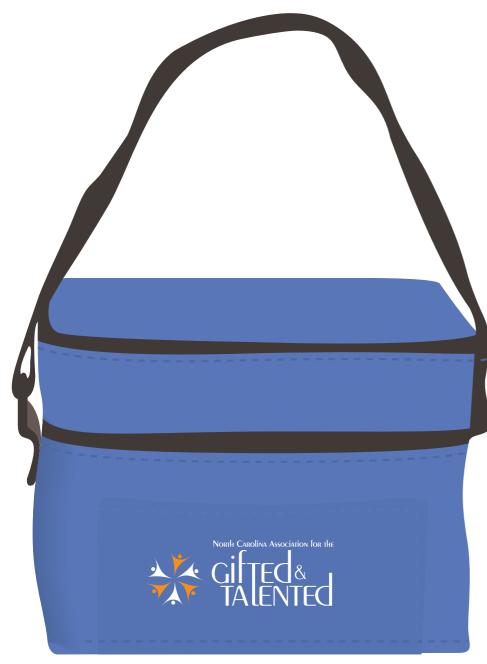

**Order#**: 120638

Product: 2-in-1 Lunch Bag - Blue

**Item #**: 1097-303936

Imprint Method: Heat Transfer on the Front Pocket - Orange 021 & White

"for measurement only - logo will be imprinted center position on item (see template layout)"