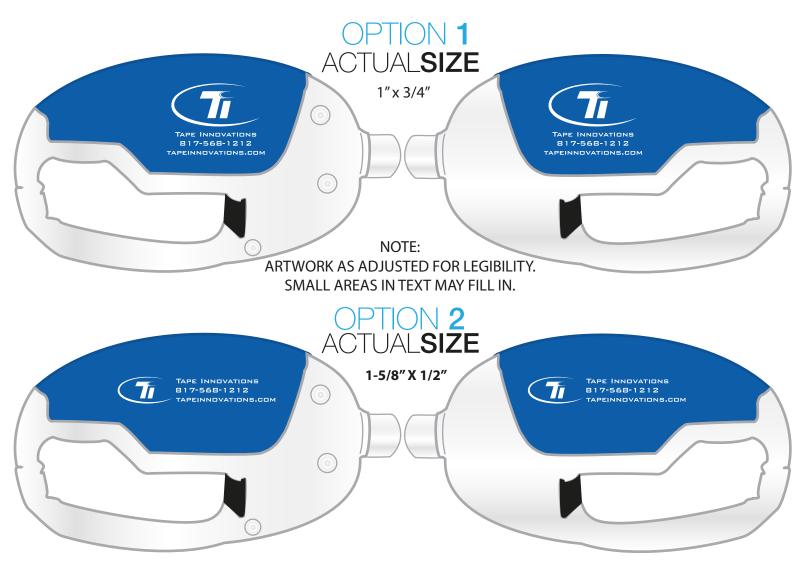

## eProof

2 Split Rock Drive Suite 11, Cherry Hill, NJ 08003 Telephone: 1-856 424-4818 or 1-800 320-1510 Fax: 1-856 424-5269 Hours of Operation: 9:00 - 5:30 pm Eastern, M - F Customer Service E-mail: service@garrettspecialties.com

Order#: 120637 Product: Carabiner Screwdriver with Flashlight Item #: 1008-304533 Imprint Method: Pad Print on the First & Side - White

## PLEASE INDICATE OPTION 1 OR 2 IN COMMENT BOX AREA WHEN APPROVING.



## \*\*\*IMPORTANT INFORMATION\*\*\* (PLEASE READ)

Please proof carefully for spelling errors, omissions, and layout accuracy. It is your responsibility to correct any errors. Garrett Specialties assumes no responsibility for errors after a proof has been authorized to print. Please note changes or revisions to your proof from your original instructions may cause revision in your ship date. Delays in paper proof approval also may require a change in your schedule ship dates. Occasionally, some fax machines may distort the image. Please pay close attention to numbers.

It is imperative that you view your e-proof and submit your approval and/or changes promptly to maintain your anticipated delivery date.

Please keep in mind that this virtual proof is not a printed sample of your artwork