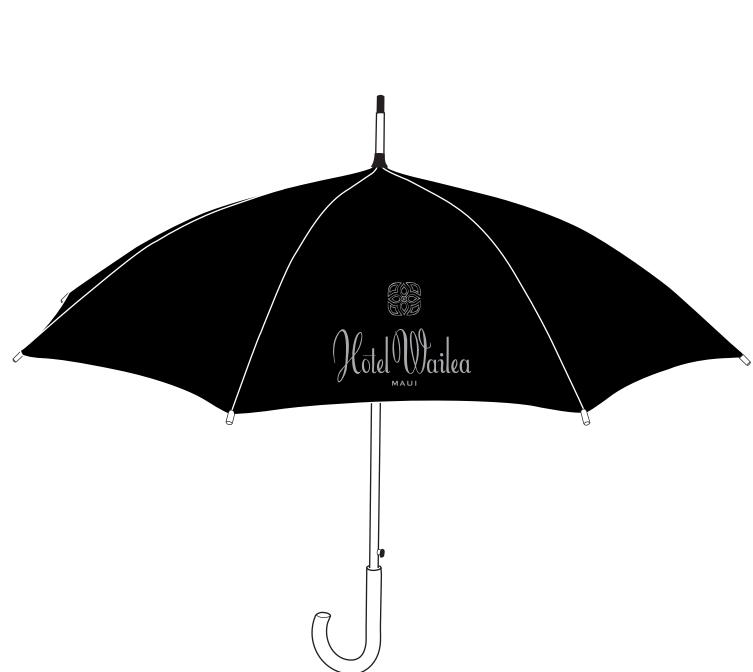

**Order#**: 120625

**Product:** 48 Inch Lux Wood Umbrella

**Item #**: 1312-301298

Imprint Method: Screen Print on the One Panel - Metallic Silver 877

Please proof carefully for spelling errors, omissions, and layout accuracy. It is your responsibility to correct any errors. Garrett Specialties assumes no responsibility for errors after a proof has been authorized to print. Please note changes or revisions to your proof from your original instructions may cause revision in your ship date. Delays in paper proof approval also may require a change in your schedule ship dates. Occasionally, some fax machines may distort the image. Please pay close attention to numbers.

It is imperative that you view your e-proof and submit your approval and/or changes promptly to maintain your anticipated delivery date.

Please keep in mind that this virtual proof is not a printed sample of your artwork on our product. The size and placement of the artwork may vary from this proof when actually printed on the product. Carefully review the attached proof for verification of copy & layout.

Due to inherent technical differences in color monitors, the imprint colors and product colors depicted in the attached proof will not resemble those in the final product. We make every effort to match requested custom colors, but cannot guarantee a 100% exact match. Imprints are applied using pad or screen inks. These inks are hand mixed as close as possible to the requested color but may vary 2 to 4 shades. For this reason an exact PMS match cannot be guaranteed. Your order is ON HOLD until we receive an approval from you in reference to your artwork.