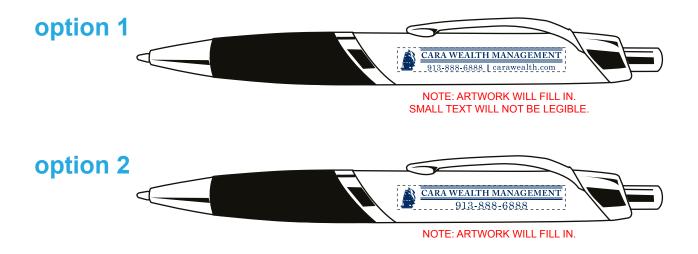

## PLEASE INDICATE OPTION 1 or 2 IN COMMENT BOX AREA WHEN APPROVING.

Actual Size of Imprint
Dotted Lines Do Not Print
1 3/4" x 1/4"