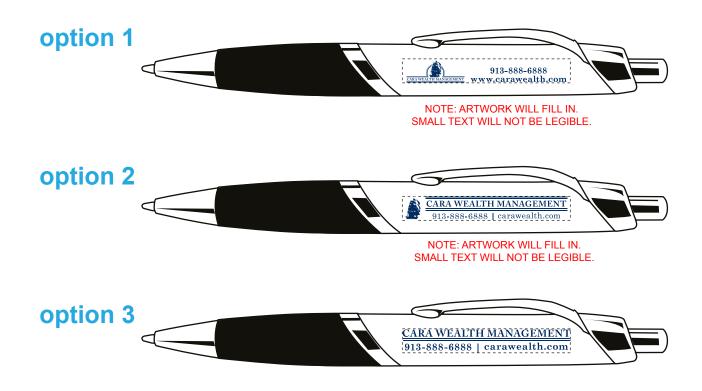

## PLEASE INDICATE OPTION 1, 2, OR 3 IN COMMENT BOX AREA WHEN APPROVING. OPTION 3 IS SUGGESTED.

Actual Size of Imprint
Dotted Lines Do Not Print
1 3/4" x 1/4"