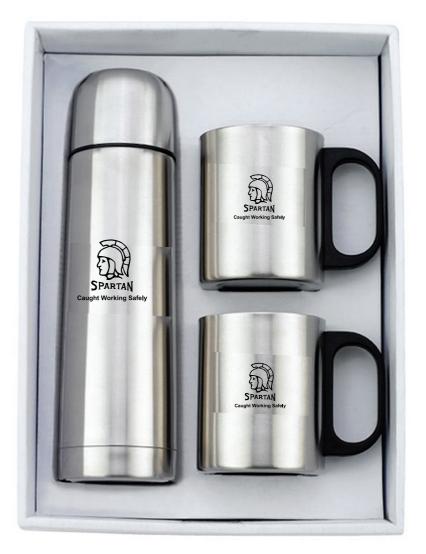

Thermos: 2-1/2"W x 2-1/2"H

front back

We appreciate your efforts and the commitment you display by putting safety first each and every day!

Cups: 2"W x 1-1/2"H

SPARTAN

**Caught Working Safely** 

front

back

We appreciate your efforts and the commitment you display by putting safety first each and every day!

Image Not To Size For Reference Only