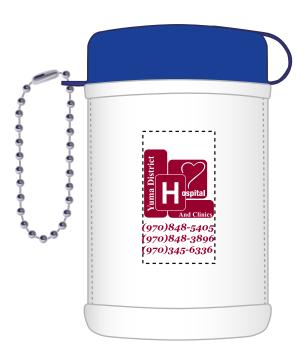

## \*\*\*OPTION 1\*\*\*

.75 X 1.375 ONE SIDE ONLY

SMALL AREAS IN ARTWORK WILL MAY IN AND NOT BE LEGIBLE WHEN PRINTED