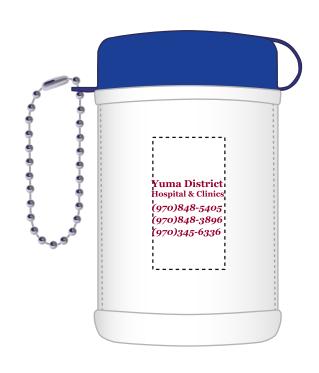

2 Split Rock Drive Suite 11, Cherry Hill, NJ 08003 **Telephone**: 1-856 424-4818 or 1-800 320-1510

Fax: 1-856 424-5269

Hours of Operation: 9:00 - 5:30 pm Eastern, M - F

Customer Service E-mail: service@garrettspecialties.com



**Order#**: 120617

**Product:** Travel Well Sanitizer Wipes Key Chain

Item #: 1008-305295

Imprint Method: Pad Print One Side Only - Burgundy 202

## PLEASE INDICATE OPTION 1 OR 2 IN COMMENT BOX WHEN APPROVING. (OPTION 2 IS RECOMMENDED)

\*\*\*PLEASE VERIFY IF ALL ARTWORK IS CORRECT.\*\*\*

Disclaimer: Imprint color is based off our Stock Burgundy (PMS 202 C)

## \*\*\*OPTION 1\*\*\*

.75 X 1.375 ONE SIDE ONLY



SMALL AREAS IN ARTWORK WILL MAY IN AND NOT BE LEGIBLE WHEN PRINTED

## \*\*\*OPTION 2\*\*\*

.75 X 1.375 ONE SIDE ONLY



## \*\*\*IMPORTANT INFORMATION\*\*\* (PLEASE READ)

Please proof carefully for spelling errors, omissions, and layout accuracy. It is your responsibility to correct any errors. Garrett Specialties assumes no responsibility for errors after a proof has been authorized to print. Please note changes or revisions to your proof from your original instructions may cause revision in your ship date. Delays in paper proof approval also may require a change in your schedule ship dates. Occasionally, some fax machines may distort the image. Please pay close attention to numbers.

It is imperative that you view your e-proof and submit your approval and/or changes promptly to maintain your anticipated delivery date.

Please keep in mind that this virtual proof is not a printed sample of your artwork