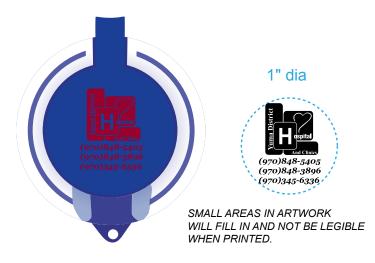

**Order#**: 120617

**Product:** Travel Well Sanitizer Wipes Key Chain

Item #: 1008-305295

Imprint Method: Pad Print on the Top, Diameter - Burgundy 202

# PLEASE INDICATE OPTION 1 OR 2 IN COMMENT BOX WHEN APPROVING. OPTION 2 IS RECOMMENDED

\*\*\*PLEASE VERIFY IF ALL ARTWORK IS CORRECT.\*\*\*

Disclaimer: Imprint color is based off our Stock Burgundy (PMS 202 C)

#### \*\*\*OPTION 1\*\*\*

200%

(970)848-5405 (970)848-3896 (970)345-6336

## **ACTUAL SIZE**

1" dia

Yuma District
Hospital & Clinics
(970)848-5405
(970)848-3896
(970)345-6336