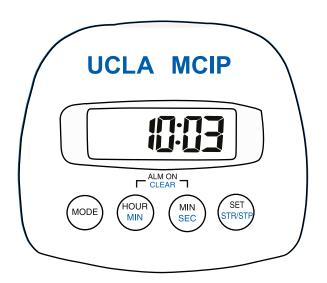

CAREFULLY REVIEW THE ARTWORK ATTACHED.

Order#: 120612

**Product:** Multifunction Timer

Item #: 1008-305176

Imprint Method: Pad Print on the Front - Blue 286