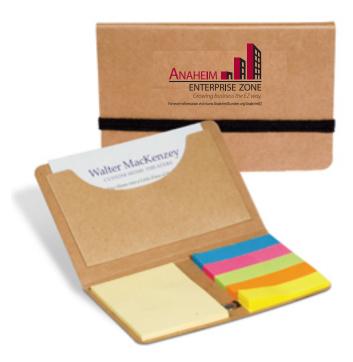

Order#:120610Product:Business Card Sticky Pack - NaturalItem #:1097-303660Imprint Method:Pad Print on the Front Side - Black & Pantone 194C

Actual Size of Imprint

Image Not To Size For Reference Only