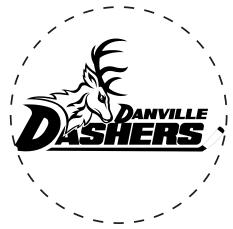

CAREFULLY REVIEW THE ARTWORK ATTACHED.

Order#: 120608

**Product:** Hockey Puck Stress Reliever - Black

Item #: 1008-304655

Imprint Method: Pad Print on the Side 1 & 2 - White

## IMPRINT AREA: 2-1/4"DIAMETER