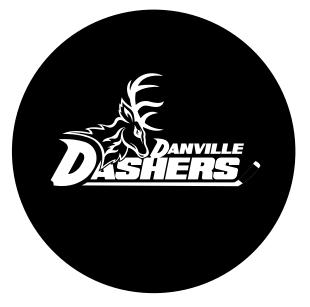

CAREFULLY REVIEW THE ARTWORK ATTACHED.

Order#: 120608

**Product:** Hockey Puck Stress Reliever - Black

Item #: 1008-304655

Imprint Method: Pad Print on the Side 1 & 2 - White

## IMPRINT AREA: 2-1/4"DIAMETER