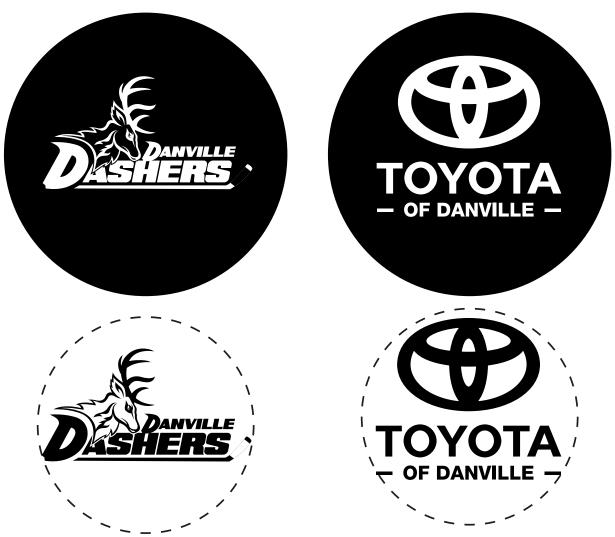

**CAREFULLY REVIEW THE ARTWORK ATTACHED.** 

Order#: 120608 Product: Hockey Puck Stress Reliever - Black Item #: 1008-304655 Imprint Method: Pad Print on the Side 1 & 2 - White

## IMPRINT AREA: 2-1/4"DIAMETER