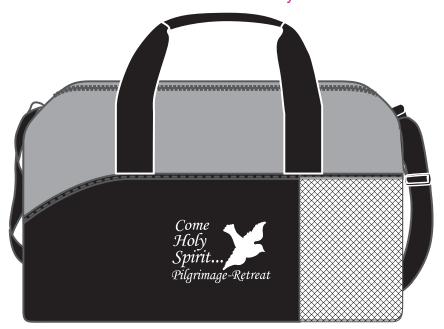

Product:Lynx Sport Bag-Gemline-Black/Grey

Item #:1061-104152

Imprint Method: (Pad Print on the Front Pocket Center Between Handles.)-white

**Actual Size of Imprint Dotted Lines Do Not Print** 

Come Spirit...
Pilgrimage-Retreat

Image Not To Size For Reference Only