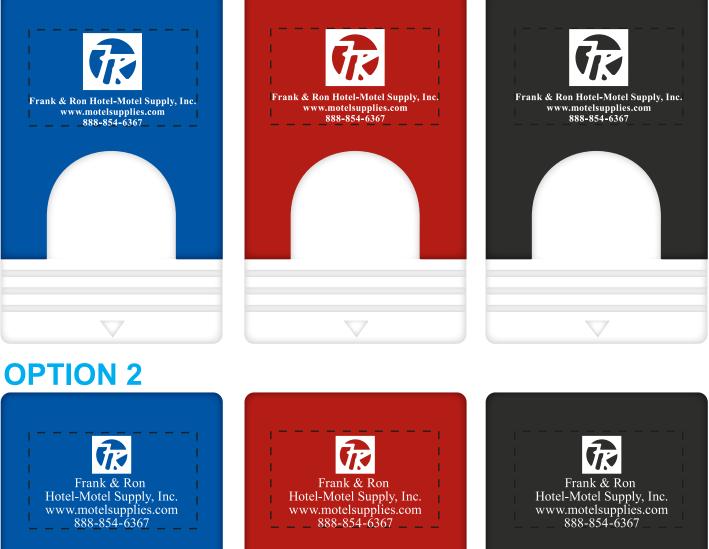

## PLEASE INDICATE OPTION 1 OR 2 IN COMMENT BOX AREA WHEN APPROVING.

Actual Size of Imprint Dotted Lines Do Not Print

## **OPTION 1**

1.75" x 1"