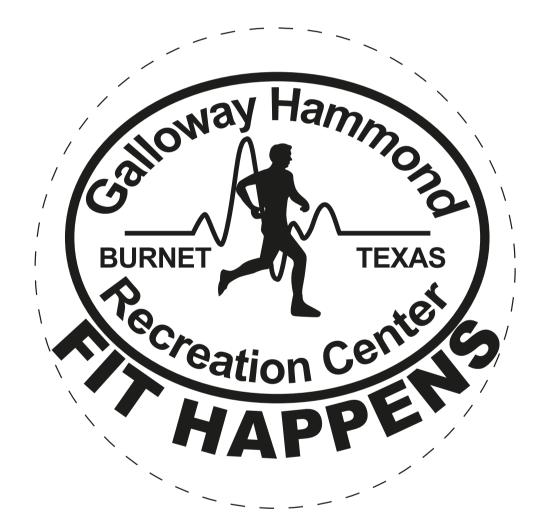

Order#: 120604 Product: Glow in the Dark Flyer Item #: 1116-303535 Imprint Method: Screen Print on the Top - Black

## Template Shown at 100% Border Does Not Print Imprint Area: 5" diameter

eProof

NOTE: Artwork was sized to fit our imprint area. Industry standard allows 1/16" movement in any direction

BURNET TEXAS TEXAS TEXAS TEXAS