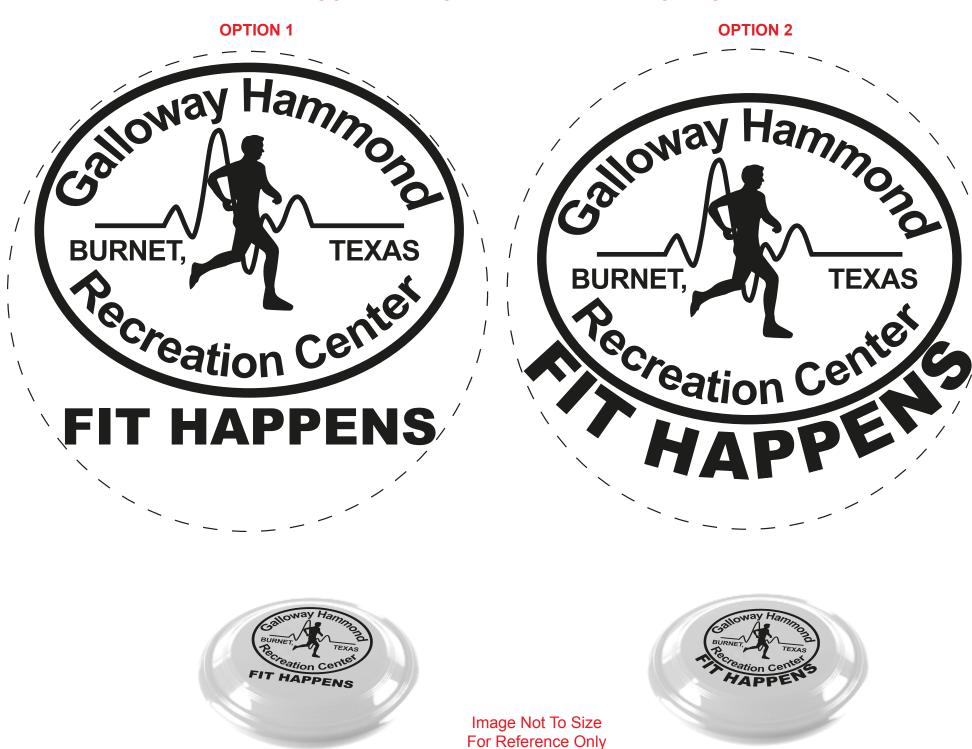

Template Shown at 100% Border Does Not Print Imprint Area: 5" diameter

NOTE: Artwork was sized to fit our imprint area. Industry standard allows 1/16" movement in any direction

Order#: 120604

**Product:** Glow in the Dark Flyer

Item #: 1116-303535

Imprint Method: Screen Print on the Top - Black

## PLEASE INDICATE OPTION 1 OR 2 IN COMMENT BOX AREA WHEN APPROVING.