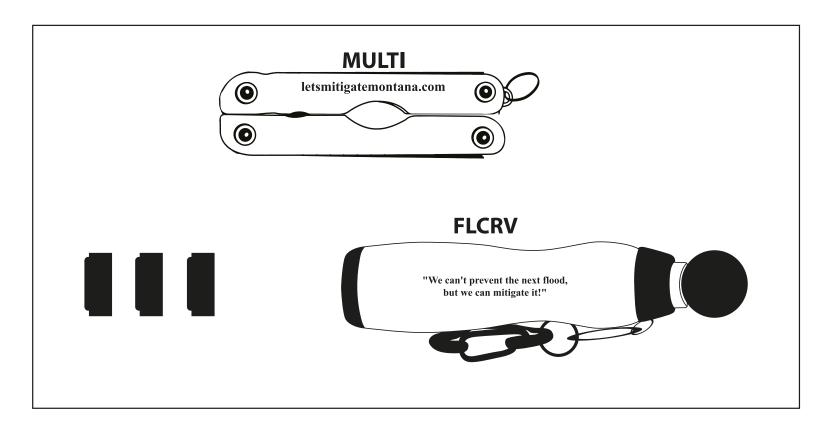

Order#: 120600

**Product:** Curve Light and MultiTool Set - Points

**Item #**: 1070-305377

Imprint Method: Laser Engraved on the Flashlight & Multi-Tool

Imprint Area: Flashlight: 1.5 in X 0.375 in, Multi-Tool: 1.5 in X 0.125 in

Imprint Method: LASER ENGRAVED

Item Color: BLACK COLOR CURVE LIGHT

**BLUE COLOR MULTI TOOL** 

Quantity:500