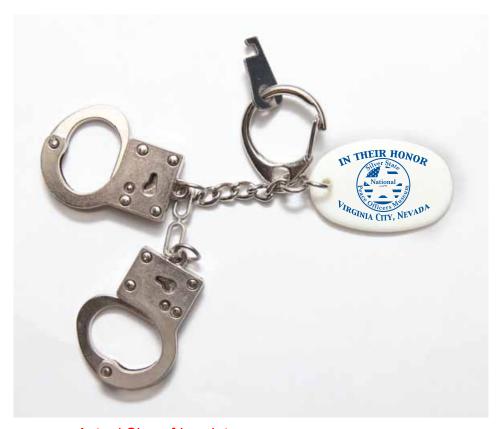

**Order#**: 120593

**Product:** Handcuff Key Chain

Item #: 1092-302272

Imprint Method: Screen Print on the Tag - Front - Blue 287

Actual Size of Imprint
Dotted Lines Do Not Print

1" x 5/8" (on tag)