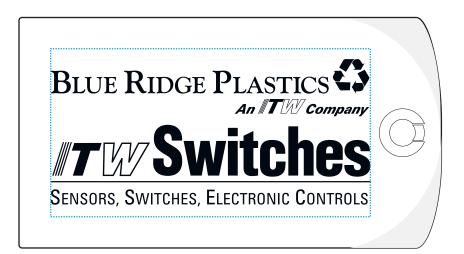

Order#: 120581 Product: Explorer LuggageTag - Dark Blue Item #: 1098-101320 Imprint Method: Pad print on the Front Side - White

Imprint Area: Front: 1 3/4"H x 3 3/8"W