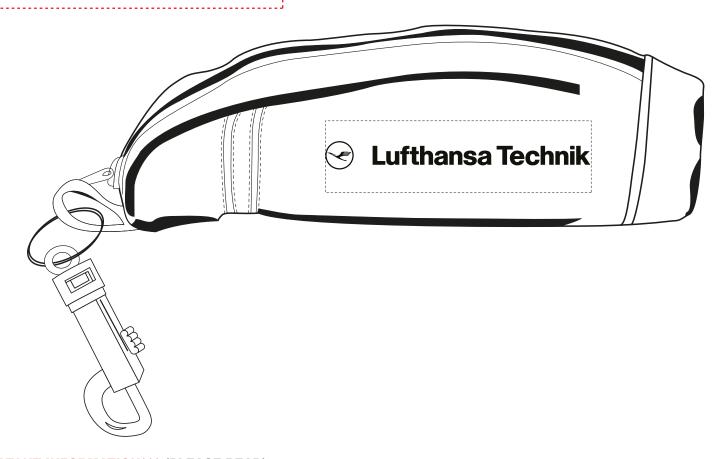

**Order#**: 120576

**Product:** Minature Golf Bag with Hook Clip - White

Item #: 1056-306292

Imprint Method: Pad Print on the Front - Blue PMS 2766C

Actual Size of Imprint
Dotted Lines Do Not Print

1" h x 3 1/2" w

## **Lufthansa Technik**