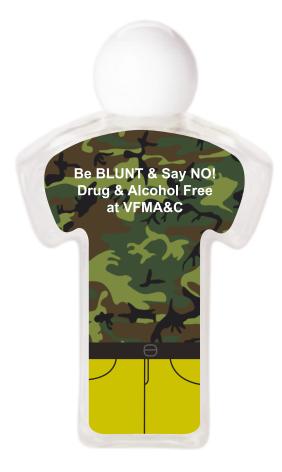

## PLEASE INDICATE OPTION 1 OR 2 IN COMMENT BOX AREA WHEN APPROVING.

OPTION 1 OPTION 2

**Order#**: 120574

**Product:** Military Hand Sanitizer

Item #: 1070-300549

Imprint Method: 4 Color Process on the Label