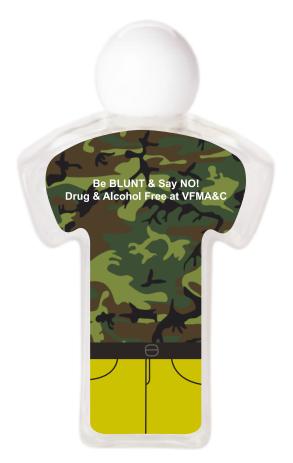

## PLEASE INDICATE OPTION 1 OR 2 IN COMMENT BOX AREA WHEN APPROVING.

OPTION 1 OPTION 2

**Order#**: 120574

**Product:** Military Hand Sanitizer

Item #: 1070-300549

Imprint Method: 4 Color Process on the Label