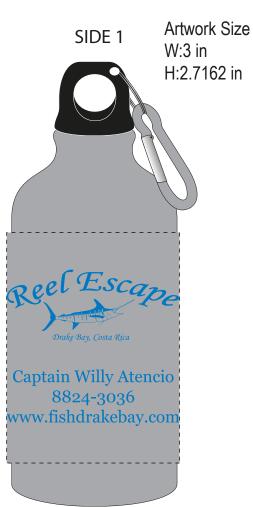

**Order#**: 120573

Product: Aluminum Bottle-16 oz - Silver

Item #: 1206-106340

Imprint Method: Pad Print on the Front - Blue 300

## 60% of actual size

Actual Size of Imprint
Dotted Lines Do Not Print

3"W x 4"H

Captain Willy Atencio 8824-3036 www.fishdrakebay.com