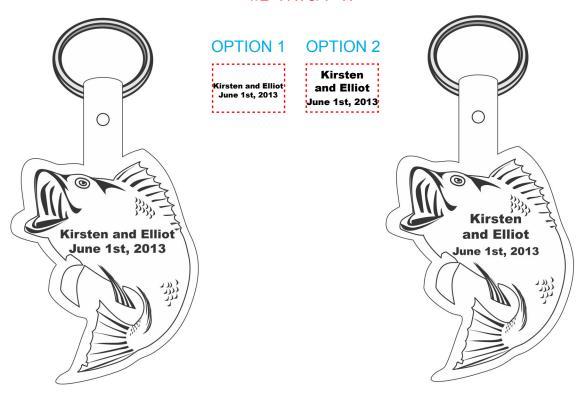

## PLEASE INDICATE OPTION 1 OR 2 IN COMMENT BOX AREA WHEN APPROVING

Actual Size of Imprint
Dotted Lines Do Not Print

1/2" H x 3/4" W