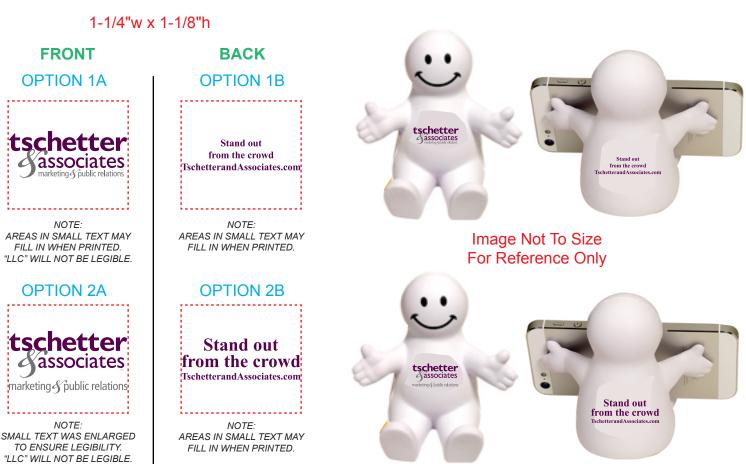

Order#:120561Product:Smiley Guy Mobile Device Holder - RedItem #:1097-307240Imprint Method:Pad Print on the Across Belly & Back - PMS 262 & Cool Grey 11

## PLEASE INDICATE WHICH OPTIONS YOU WOULD LIKE TO PROCEED WITH IN THE COMMENT BOX AREA WHEN APPROVING.

Actual Size of Imprint Dotted Lines Do Not Print