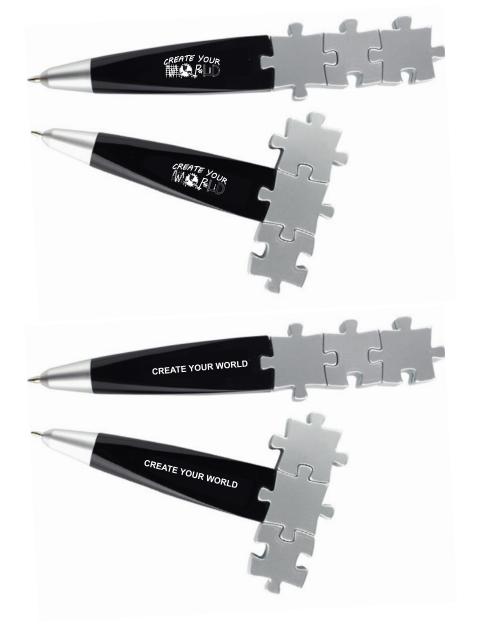

CAREFULLY REVIEW THE ARTWORK ATTACHED.

**Order#**: 120558

Product: Pen Puzzle - Black Item #: 1070-107150

Imprint Method: Pad Print on the Front Barrel - White

# PLEASE INDICATE OPTION 1 OR 2 IN COMMENT BOX ARE WHEN APPROVING

Actual Size of Imprint
Dotted Lines Do Not Print
1-3/8" x 1/4"

#### **OPTION 1**

NOTE: SMALL DETAILS WILL FILL IN.

#### **OPTION 2**

CREATE YOUR WORLD