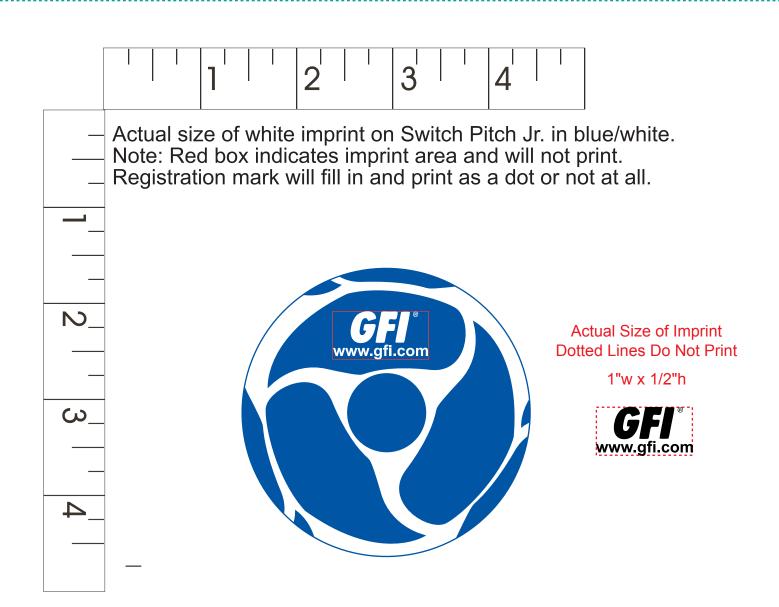

**Order#**: 120555

**Product:** Switch Pitch Jr. Ball - White / Blue

Item #: 1280-300312

Imprint Method: Pad Print on the Colored Panel - 1 - White

## \*\*\*IMPORTANT INFORMATION\*\*\* (PLEASE READ)

Please proof carefully for spelling errors, omissions, and layout accuracy. It is your responsibility to correct any errors. Garrett Specialties assumes no responsibility for errors after a proof has been authorized to print. Please note changes or revisions to your proof from your original instructions may cause revision in your ship date. Delays in paper proof approval also may require a change in your schedule ship dates. Occasionally, some fax machines may distort the image. Please pay close attention to numbers.

It is imperative that you view your e-proof and submit your approval and/or changes promptly to maintain your anticipated delivery date.

Please keep in mind that this virtual proof is not a printed sample of your artwork on our product. The size and placement of the artwork may vary from this proof when actually printed on the product. Carefully review the attached proof for verification of copy & layout.